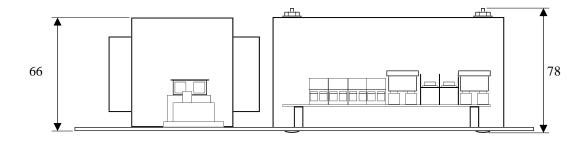

| eranion maning and supply fact for powering cert with cautely cachap. |                               |                        |                                 |           |       |                                 |
|-----------------------------------------------------------------------|-------------------------------|------------------------|---------------------------------|-----------|-------|---------------------------------|
| SPECIFICATIONS:                                                       |                               |                        |                                 |           |       |                                 |
| <u>Inputs</u>                                                         |                               |                        | <u>Temperatu</u>                | <u>re</u> |       |                                 |
| Voltage-                                                              | age- 230 VAC, +/- 10%         |                        | Operating-                      |           |       | $0^{\circ}$ C to $50^{\circ}$ C |
| Frequency-                                                            | ency- 50 Hz                   |                        | Rise Heatsink-                  |           |       | 43°C                            |
| Current-                                                              | nt- 550 mA                    |                        | Rise Transformer- 40°C          |           |       | 40°C                            |
| Protection-                                                           | rotection- 5x20mm, 1.6A Fuse. |                        |                                 |           |       |                                 |
|                                                                       |                               |                        | Mechanica                       | <u>ıl</u> |       |                                 |
| <u>Outputs</u>                                                        |                               |                        | Powder Coated Steel Plate       |           |       |                                 |
| Total Power-                                                          |                               | 83 Watts               | Mounting-                       |           | 4 x 4 | mm holes                        |
| Voltage-                                                              |                               | 12 VDC                 | Weight-                         |           | 3.9 K | Χg                              |
| Main O/P Current-                                                     |                               | 5 Amp                  | Dimensions- 27                  |           | 270 2 | x 155 x 78mm                    |
| Battery-                                                              |                               | 1 Amp                  |                                 |           |       |                                 |
| Hold up time-                                                         |                               | 20 ms                  | Connection                      | <u>ns</u> |       |                                 |
| Ripple-                                                               |                               | 10 mV P/P              | Input-                          | 2.5m      | m² Sc | rew term. block                 |
| Line Regulation-                                                      |                               | < 0.3%                 | Output-                         | 3.3m      | m Scr | ew terminal for                 |
| Load Regulation-                                                      |                               | <1.6%                  | spade lug.                      |           |       |                                 |
| Protection:                                                           |                               |                        | Battery-                        | 2.5m      | m Ris | sing Clamp.                     |
| Current-                                                              |                               | 5 A Blade fuse on Main | Mains fail- 2.5mm Rising Clamp. |           |       |                                 |
|                                                                       |                               | and battery outputs.   | Batt fail-                      | 2.5m      | m Ris | sing Clamp.                     |
| Voltage-                                                              |                               | Crowbar @ 16.5 Volts   |                                 |           |       |                                 |
| Reverse Battery protection Diode.                                     |                               |                        | <b>Indicators</b>               |           |       |                                 |
|                                                                       |                               |                        | AC Fail-                        |           | Gree  | n LED                           |
| <b>Efficiency</b>                                                     |                               | 65.5%                  | Low Batte                       | ry-       | Gree  | n LED                           |
|                                                                       |                               |                        |                                 |           |       |                                 |
| <u>Isolation</u>                                                      |                               |                        | Relay Outputs                   |           |       |                                 |
| In/Out-                                                               | 5 KV                          | AC 1 sec               | AC Fail-                        |           | Clean | n 1A relay contacts             |
| In/Gnd-                                                               | 5 KV                          | DC DC                  |                                 |           |       | , N/O, N/C                      |
|                                                                       |                               |                        | Low Batte                       | ry-       |       | n 1A relay contacts             |
| Accessories Supplied                                                  |                               |                        |                                 |           | Com   | , N/O, N/C                      |
| -Battery Leads                                                        |                               |                        |                                 |           |       |                                 |
|                                                                       |                               |                        | <u>Upgrades Available</u>       |           |       |                                 |