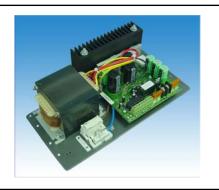

## **DESCRIPTION:**

The family of power supplies are low Noise and linier. They incorporate twin output regulators, with separate battery charge controller, allowing the main output to be regulated at 12 volts, whiles still charging a SLA battery at 13.8 volts, crowbar protection, on board main & battery monitoring and a high efficiency regulation cooling system to ensure trouble free operation. Making this supply idea for powering CCTV with battery backup.