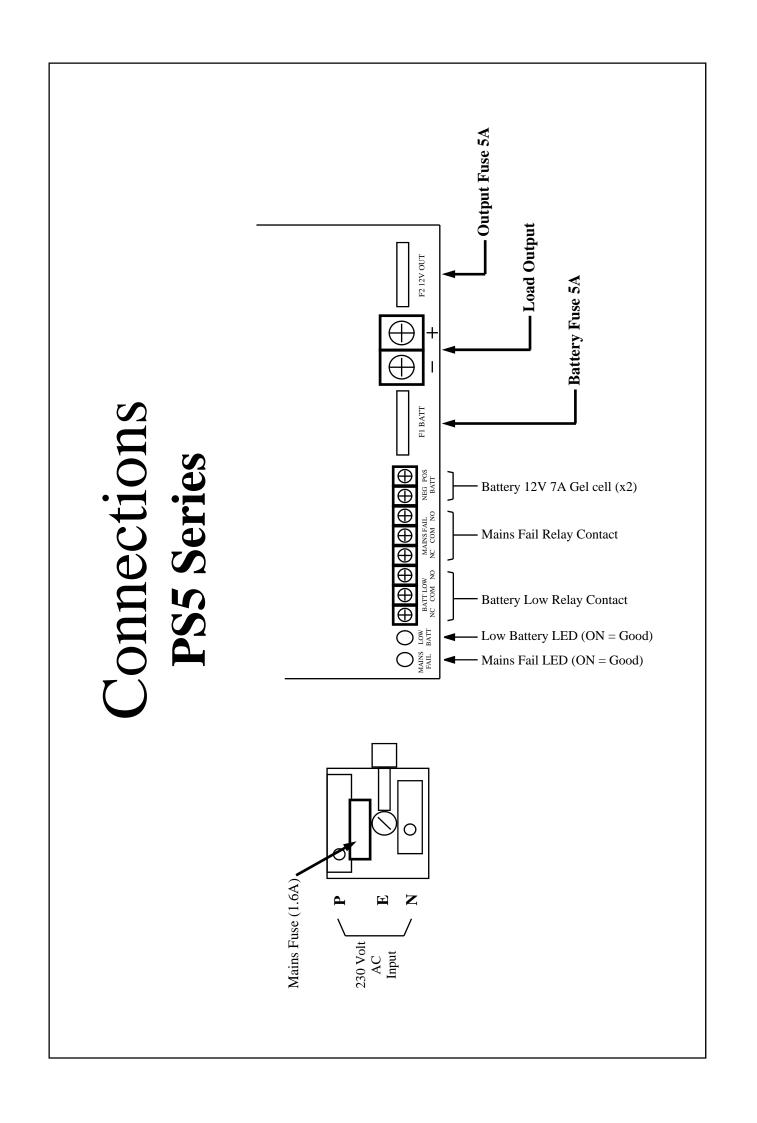

| eranion maning and supply fact for powering cert with cautely cachap. |                               |                        |                                 |           |       |                                 |
|-----------------------------------------------------------------------|-------------------------------|------------------------|---------------------------------|-----------|-------|---------------------------------|
| SPECIFICATIONS:                                                       |                               |                        |                                 |           |       |                                 |
| <u>Inputs</u>                                                         |                               |                        | <u>Temperatu</u>                | <u>re</u> |       |                                 |
| Voltage-                                                              | age- 230 VAC, +/- 10%         |                        | Operating-                      |           |       | $0^{\circ}$ C to $50^{\circ}$ C |
| Frequency-                                                            | ency- 50 Hz                   |                        | Rise Heatsink-                  |           |       | 43°C                            |
| Current-                                                              | nt- 550 mA                    |                        | Rise Transformer- 40°C          |           |       | 40°C                            |
| Protection-                                                           | rotection- 5x20mm, 1.6A Fuse. |                        |                                 |           |       |                                 |
|                                                                       |                               |                        | Mechanica                       | <u>ıl</u> |       |                                 |
| <u>Outputs</u>                                                        |                               |                        | Powder Coated Steel Plate       |           |       |                                 |
| Total Power-                                                          |                               | 83 Watts               | Mounting-                       |           | 4 x 4 | mm holes                        |
| Voltage-                                                              |                               | 12 VDC                 | Weight-                         |           | 3.9 K | Χg                              |
| Main O/P Current-                                                     |                               | 5 Amp                  | Dimensions- 27                  |           | 270 2 | x 155 x 78mm                    |
| Battery-                                                              |                               | 1 Amp                  |                                 |           |       |                                 |
| Hold up time-                                                         |                               | 20 ms                  | Connection                      | <u>ns</u> |       |                                 |
| Ripple-                                                               |                               | 10 mV P/P              | Input-                          | 2.5m      | m² Sc | rew term. block                 |
| Line Regulation-                                                      |                               | < 0.3%                 | Output-                         | 3.3m      | m Scr | ew terminal for                 |
| Load Regulation-                                                      |                               | <1.6%                  | spade lug.                      |           |       |                                 |
| Protection:                                                           |                               |                        | Battery-                        | 2.5m      | m Ris | sing Clamp.                     |
| Current-                                                              |                               | 5 A Blade fuse on Main | Mains fail- 2.5mm Rising Clamp. |           |       |                                 |
|                                                                       |                               | and battery outputs.   | Batt fail-                      | 2.5m      | m Ris | sing Clamp.                     |
| Voltage-                                                              |                               | Crowbar @ 16.5 Volts   |                                 |           |       |                                 |
| Reverse Battery protection Diode.                                     |                               |                        | <b>Indicators</b>               |           |       |                                 |
|                                                                       |                               |                        | AC Fail-                        |           | Gree  | n LED                           |
| <b>Efficiency</b>                                                     |                               | 65.5%                  | Low Batte                       | ry-       | Gree  | n LED                           |
|                                                                       |                               |                        |                                 |           |       |                                 |
| <u>Isolation</u>                                                      |                               |                        | Relay Outputs                   |           |       |                                 |
| In/Out-                                                               | 5 KV                          | AC 1 sec               | AC Fail-                        |           | Clean | n 1A relay contacts             |
| In/Gnd-                                                               | 5 KV                          | DC DC                  |                                 |           |       | , N/O, N/C                      |
|                                                                       |                               |                        | Low Batte                       | ry-       |       | n 1A relay contacts             |
| Accessories Supplied                                                  |                               |                        |                                 |           | Com   | , N/O, N/C                      |
| -Battery Leads                                                        |                               |                        |                                 |           |       |                                 |
|                                                                       |                               |                        | <u>Upgrades Available</u>       |           |       |                                 |