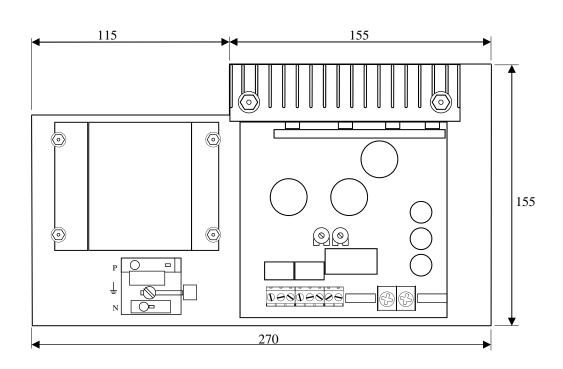

| eranion maning and supply fact for powering cert with cautely cachap. |                               |                        |                                 |           |       |                                 |
|-----------------------------------------------------------------------|-------------------------------|------------------------|---------------------------------|-----------|-------|---------------------------------|
| SPECIFICATIONS:                                                       |                               |                        |                                 |           |       |                                 |
| <u>Inputs</u>                                                         |                               |                        | <u>Temperatu</u>                | <u>re</u> |       |                                 |
| Voltage-                                                              | age- 230 VAC, +/- 10%         |                        | Operating-                      |           |       | $0^{\circ}$ C to $50^{\circ}$ C |
| Frequency-                                                            | ency- 50 Hz                   |                        | Rise Heatsink-                  |           |       | 43°C                            |
| Current-                                                              | nt- 550 mA                    |                        | Rise Transformer- 40°C          |           |       | 40°C                            |
| Protection-                                                           | rotection- 5x20mm, 1.6A Fuse. |                        |                                 |           |       |                                 |
|                                                                       |                               |                        | Mechanica                       | <u>ıl</u> |       |                                 |
| <u>Outputs</u>                                                        |                               |                        | Powder Coated Steel Plate       |           |       |                                 |
| Total Power-                                                          |                               | 83 Watts               | Mounting-                       |           | 4 x 4 | mm holes                        |
| Voltage-                                                              |                               | 12 VDC                 | Weight-                         |           | 3.9 K | Χg                              |
| Main O/P Current-                                                     |                               | 5 Amp                  | Dimensions- 27                  |           | 270 2 | x 155 x 78mm                    |
| Battery-                                                              |                               | 1 Amp                  |                                 |           |       |                                 |
| Hold up time-                                                         |                               | 20 ms                  | Connection                      | <u>ns</u> |       |                                 |
| Ripple-                                                               |                               | 10 mV P/P              | Input-                          | 2.5m      | m² Sc | rew term. block                 |
| Line Regulation-                                                      |                               | < 0.3%                 | Output-                         | 3.3m      | m Scr | ew terminal for                 |
| Load Regulation-                                                      |                               | <1.6%                  | spade lug.                      |           |       |                                 |
| Protection:                                                           |                               |                        | Battery-                        | 2.5m      | m Ris | sing Clamp.                     |
| Current-                                                              |                               | 5 A Blade fuse on Main | Mains fail- 2.5mm Rising Clamp. |           |       |                                 |
|                                                                       |                               | and battery outputs.   | Batt fail-                      | 2.5m      | m Ris | sing Clamp.                     |
| Voltage-                                                              |                               | Crowbar @ 16.5 Volts   |                                 |           |       |                                 |
| Reverse Battery protection Diode.                                     |                               |                        | <b>Indicators</b>               |           |       |                                 |
|                                                                       |                               |                        | AC Fail-                        |           | Gree  | n LED                           |
| <b>Efficiency</b>                                                     |                               | 65.5%                  | Low Batte                       | ry-       | Gree  | n LED                           |
|                                                                       |                               |                        |                                 |           |       |                                 |
| <u>Isolation</u>                                                      |                               |                        | Relay Outputs                   |           |       |                                 |
| In/Out-                                                               | 5 KV                          | AC 1 sec               | AC Fail-                        |           | Clean | n 1A relay contacts             |
| In/Gnd-                                                               | 5 KV                          | DC DC                  |                                 |           |       | , N/O, N/C                      |
|                                                                       |                               |                        | Low Batte                       | ry-       |       | n 1A relay contacts             |
| Accessories Supplied                                                  |                               |                        |                                 |           | Com   | , N/O, N/C                      |
| -Battery Leads                                                        |                               |                        |                                 |           |       |                                 |
|                                                                       |                               |                        | <u>Upgrades Available</u>       |           |       |                                 |